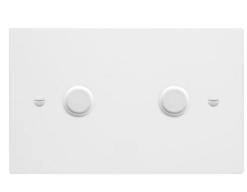

# Flat Plate Horizon Primed White

Horizon Square Dimmer Switch 2 gang 400 watt double plate Primed White

# **MRPWDSW2 TP**

2 gang 400 watt double plate Primed White Quicklink: QFD0

Primed White

Aluminium

### Dimensions

| Height      | 86mm  |
|-------------|-------|
| Plate Depth | 1.5mm |
| Width       | 146mm |

#### Electrical

Maximum Wattage 400W Voltage 240V

The **Flat Plate Primed White** finish is designed to be painted to help the plate merge with the interior colour scheme.

Ideally suited to walls using flat colour or paint effects, special finishes, polishes or specialist paints. Produced with square corners, it features **trimless inserts** for exceptional product reliability.