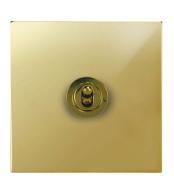

## Flat Plate Horizon Polished Brass

Horizon Square Dolly Switch 1 gang 20 amp double pole Polished Brass

## MRPBTSW1 DP

1 gang 20 amp double pole Polished Brass Quicklink: QF77

| <b>General</b><br>Colour<br>Construction | Polished Brass<br>Brass |
|------------------------------------------|-------------------------|
| <b>Dimensions</b><br>Plate Depth         | 1.5mm                   |
| <b>Electrical</b><br>Amperage<br>Voltage | 20A<br>240V             |

The superior quality of the **Horizon faceplate style** has been designed to suit both traditional and contemporary interiors. Produced with square corners, it features **trimless switches** for exceptional product reliability. To ensure design uniformity throughout a project, non-standard accessories can be made to suit requirements.