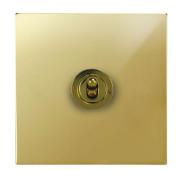

## Flat Plate Horizon Polished Brass

Horizon Square Dolly Switch

1 gang 20 amp intermediate Polished Brass

## **MRPBTSW1 INT**

1 gang 20 amp intermediate Polished Brass

Quicklink: QF76

General

Colour Polished Brass

Construction Brass

Dimensions

Height 86mm Plate Depth 1.5mm Width 86mm

Electrical

Amperage 20A Voltage 240V The superior quality of the **Horizon faceplate style** has been designed to suit both traditional and contemporary interiors. Produced with square corners, it features **trimless switches** for exceptional product reliability. To ensure design uniformity throughout a project, non-standard accessories can be made to suit requirements.