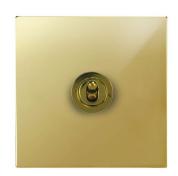

## Flat Plate Horizon Polished Brass

Horizon Square Dolly Switch 1 gang 20 amp intermediate Polished Brass

## **MRPBTSW1INT**

1 gang 20 amp intermediate Polished Brass Quicklink: QF76

General

Colour Polished Brass

Construction Brass

Dimensions

Height 86mm Plate Depth 1.5mm Width 86mm

Electrical

Amperage 20A Voltage 240V The superior quality of the **Horizon faceplate style** has been designed to suit both traditional and contemporary interiors. Produced with square corners, it features **trimless switches** for exceptional product reliability. To ensure design uniformity throughout a project, non-standard accessories can be made to suit requirements.