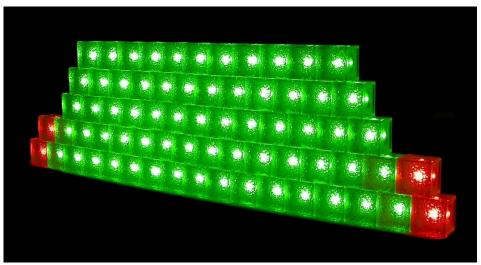

## Electrical

Maximum Wattage 4.5W Requires Driver Yes Voltage 12V DC

The **LED Block** is a transparent brick type light. It can be used to create visual effects on driveways, paveways, gardens, roads, walls, etc.

Two transformers can be used with this product. To power up to 4 units, a *Toroidal 12V* transformer will be sufficient. For more than 4 units, a *Waterproof Toroidal* transformer should be used. This will power up to 11 units.