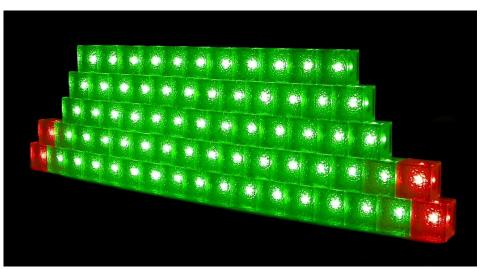

## Electrical

Maximum Wattage 4.5W Requires Driver Yes Voltage 12V DC

The **LED Block** is a transparent brick type light. It can be used to create visual effects on driveways, paveways, gardens, roads, walls, etc.