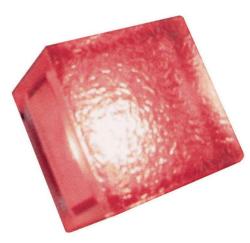

## **LED BLOCK RED**

Red 4.5W Quicklink: QE44

## Electrical

Maximum Wattage 4.5W Requires Driver Yes Voltage 12V DC

The **LED Block** is a transparent brick type light. It can be used to create visual effects on driveways, paveways, gardens, roads, walls, etc.