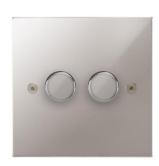

## Flat Plate Horizon Polished Steel

Horizon Square Dimmer Switch 2 gang 400 watt 2 way Polished Stainless Steel

# MRPSDSW2

2 gang 400 watt 2 way Polished Stainless Steel

Quicklink: QD56

#### General

Colour Polished Steel
Construction Polished Stainless

Steel

### Dimensions

Height 86mm Plate Depth 1.5mm Width 86mm

#### Electrical

Maximum Wattage 400W Voltage 240V

The superior quality of the **Horizon faceplate style** has been designed to suit both traditional and contemporary interiors. Produced with square corners, it features **trimless switches** for exceptional product reliability. To ensure design uniformity throughout a project, non-standard accessories can be made to suit requirements.