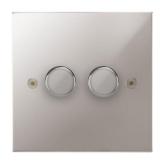

## Flat Plate Horizon Polished Steel

Horizon Square Dimmer Switch 2 gang 400 watt 2 way Polished Stainless Steel

## MRPSDSW2

2 gang 400 watt 2 way Polished Stainless Steel

Quicklink: QD56

General

Colour Polished Steel
Construction Polished Stainless

Steel

Dimensions

Height 86mm Plate Depth 1.5mm Width 86mm

Electrical

Maximum Wattage 400W Voltage 240V The superior quality of the **Horizon faceplate style** has been designed to suit both traditional and contemporary interiors. Produced with square corners, it features **trimless switches** for exceptional product reliability. To ensure design uniformity throughout a project, non-standard accessories can be made to suit requirements.