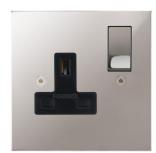

## Flat Plate Horizon Polished Steel

Horizon Square Switched Socket Outlet 1 gang 13 amp Polished Stainless Steel

## MRTPSSK1

1 gang 13 amp Polished Stainless Steel Quicklink: QD02

General

Colour Polished Steel
Construction Polished Stainless

Steel

Dimensions

Height 86mm Plate Depth 1.5mm Width 86mm

Electrical

Amperage 13A Voltage 240V The superior quality of the **Horizon faceplate style** has been designed to suit both traditional and contemporary interiors. Produced with square corners, it features **trimless switches** for exceptional product reliability. To ensure design uniformity throughout a project, non-standard accessories can be made to suit requirements.