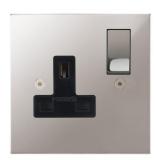

## Flat Plate Horizon Polished Steel

Horizon Square Switched Socket Outlet 1 gang 13 amp Polished Stainless Steel

## MRTPSSK1

1 gang 13 amp Polished Stainless Steel Quicklink: QD02

## General

Colour Polished Steel
Construction Polished Stainless

Steel

## Dimensions

Height 86mm Plate Depth 1.5mm Width 86mm

Electrical

Amperage 13A Voltage 240V The superior quality of the **Horizon faceplate style** has been designed to suit both traditional and contemporary interiors. Produced with square corners, it features **trimless switches** for exceptional product reliability. To ensure design uniformity throughout a project, non-standard accessories can be made to suit requirements.