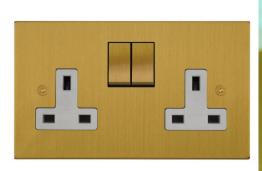

# Flat Plate Horizon Satin Brass

Horizon Square Switched Socket Outlet 2 gang 13 amp switch socket outlet Satin Brass

## MRTSBSK2

2 gang 13 amp switch socket outlet Satin Brass Quicklink: QCFB

### General

| Colour       | Satin Brass |
|--------------|-------------|
| Construction | Brass       |
| Dimensions   |             |

#### Dimensions

| Height      | 86mm  |
|-------------|-------|
| Plate Depth | 1.5mm |
| Width       | 146mm |

### Electrical

Amperage Voltage 146mm 13A 240V The superior quality of the **Horizon faceplate style** has been designed to suit both traditional and contemporary interiors. Produced with square corners, it features **trimless switches** for exceptional product reliability. To ensure design uniformity throughout a project, non-standard accessories can be made to suit requirements.