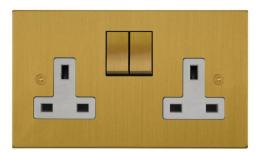

# Flat Plate Horizon Satin Brass

Horizon Square Switched Socket Outlet 2 gang 13 amp switch socket outlet Satin Brass

## MRTSBSK2

2 gang 13 amp switch socket outlet Satin Brass

Quicklink: QCFB

The superior quality of the **Horizon faceplate style** has been designed to suit both traditional and contemporary interiors. Produced with square corners, it features **trimless switches** for exceptional product reliability. To ensure design uniformity throughout a project, non-standard accessories can be made to suit requirements.