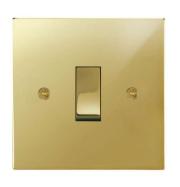

# Flat Plate Horizon Polished Brass

Horizon Square Rocker Switch 1 gang 20 amp 2 way Polished Brass

## MRTPBRSW1

1 gang 20 amp 2 way Polished Brass Quicklink: QCEE

### General

| Colour       | Polished Brass |
|--------------|----------------|
| Construction | Brass          |
| Dimensions   |                |
| Height       | 86mm           |

| Plate Depth | 1.5mm |
|-------------|-------|
| Width       | 86mm  |
|             |       |

#### Electrical

Amperage Voltage 20A 240V The superior quality of the **Horizon faceplate style** has been designed to suit both traditional and contemporary interiors. Produced with square corners, it features **trimless switches** for exceptional product reliability. To ensure design uniformity throughout a project, non-standard accessories can be made to suit requirements.