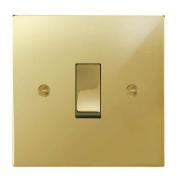

## Flat Plate Horizon Polished Brass

Horizon Square Rocker Switch 1 gang 20 amp 2 way Polished Brass

## General

| Colour       | Polished Brass |
|--------------|----------------|
| Construction | Brass          |
| Dimensions   |                |
| Height       | 86mm           |
| Plate Depth  | 1.5mm          |

## Electrical

Width

Amperage Voltage 20A 240V

86mm

The superior quality of the **Horizon faceplate style** has been designed to suit both traditional and contemporary interiors. Produced with square corners, it features **trimless switches** for exceptional product reliability. To ensure design uniformity throughout a project, non-standard accessories can be made to suit requirements.