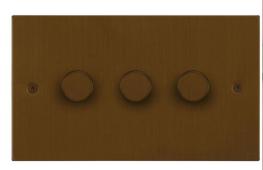

## Flat Plate Horizon Antique Bronze

Horizon Square Dimmer Switch 3 gang 400 watt 2 way Antique Bronze

## MRBMADSW3

3 gang 400 watt 2 way Antique Bronze Quicklink: QCC6

General

Colour Antique Bronze

**Dimensions** 

Height 86mm
Plate Depth 1.5mm
Width 146mm

Electrical

Maximum Wattage 400W Voltage 240V The superior quality of the **Horizon faceplate style** in antique bronze has been designed to suit both traditional and contemporary interiors. Produced with square corners, it features **trimless switches** for exceptional product reliability. To ensure design uniformity throughout a project, non-standard accessories can be made to suit requirements.