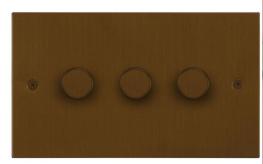

## Flat Plate Horizon Antique Bronze

Horizon Square Dimmer Switch 3 gang 400 watt 2 way Antique Bronze

## MRBMADSW3

3 gang 400 watt 2 way Antique Bronze Quicklink: QCC6

General

Colour Antique Bronze

**Dimensions** 

Height 86mm
Plate Depth 1.5mm
Width 146mm

Electrical

Maximum Wattage 400W Voltage 240V The superior quality of the Horizon faceplate style in antique bronze has been designed to suit both traditional and contemporary interiors. Produced with square corners, it features trimless switches for exceptional product reliability. To ensure design uniformity throughout a project, non-standard accessories can be made to suit requirements.