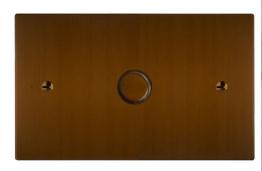

## Flat Plate Horizon Antique Bronze

Horizon Square Dimmer Switch 1 gang 400 watt 2 way double plate Antique Bronze

## MRBMADSW1 DBL PL

1 gang 400 watt 2 way double plate Antique Bronze Quicklink: QCC3

General

Colour Antique

Bronze,Bronze

Dimensions

Height 86mm
Plate Depth 1.5mm
Width 146mm

Electrical

Voltage 240V

The superior quality of the **Horizon faceplate style** in antique bronze has been designed to suit both traditional and contemporary interiors. Produced with square corners, it features **trimless switches** for exceptional product reliability. To ensure design uniformity throughout a project, non-standard accessories can be made to suit requirements.