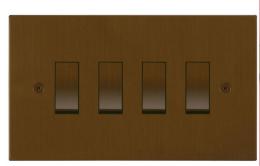

## Flat Plate Horizon Antique Bronze

Horizon Square Rocker Switch 4 gang 20 amp Antique Bronze

## **MRTBMARSW4**

4 gang 20 amp Antique Bronze Quicklink: QCBB

General

Colour Antique Bronze

**Dimensions** 

Height 86mm
Plate Depth 1.5mm
Width 146mm

Electrical

Amperage 20A Voltage 240V The superior quality of the Horizon faceplate style in antique bronze has been designed to suit both traditional and contemporary interiors. Produced with square corners, it features trimless switches for exceptional product reliability. To ensure design uniformity throughout a project, non-standard accessories can be made to suit requirements.