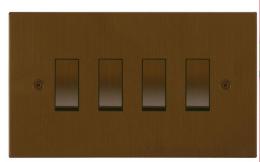

## Flat Plate Horizon Antique Bronze

Horizon Square Rocker Switch 4 gang 20 amp Antique Bronze

## **MRTBMARSW4**

4 gang 20 amp Antique Bronze Quicklink: QCBB

General

Colour Antique Bronze

**Dimensions** 

Height 86mm
Plate Depth 1.5mm
Width 146mm

Electrical

Amperage 20A Voltage 240V The superior quality of the **Horizon faceplate style** in antique bronze has been designed to suit both traditional and contemporary interiors. Produced with square corners, it features **trimless switches** for exceptional product reliability. To ensure design uniformity throughout a project, non-standard accessories can be made to suit requirements.