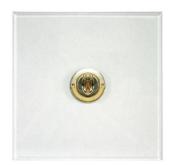

## **MRCPTSW1 DP PB**

1 gang 20 amp double pole Polished Brass / Clear Perspex Quicklink: QC9F

General

Colour Clear

Construction Clear Perspex

**Dimensions** 

Plate Depth 2mm

Electrical

Voltage 240V

• Acrylic thermoplastic flat faceplate

- Bevelled and flame polished edge
- Secondary fix

requirements.

- Supplied with a template for fitting
- Ambassador style trimmed rocker switches are supplied as standard