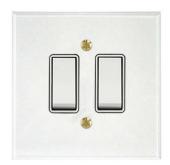

## **MRCPRSW2 WH**

2 gang rocker switch 20 amp 2 way Clear Perspex Quicklink: QC97

General

Colour Clear

Construction Clear Perspex

**Dimensions** 

Plate Depth 2mm

Electrical

Voltage 240V

• Acrylic thermoplastic flat faceplate

- Bevelled and flame polished edge
- Secondary fix

requirements.

- Supplied with a template for fitting
- Ambassador style trimmed rocker switches are supplied as standard