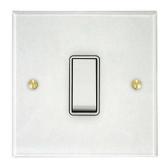

## **MRCPRSW12WWHI**

1 gang rocker switch 20 amp 2 way Clear Perspex Quicklink: QC96

General

Colour Clear

Construction Clear Perspex

**Dimensions** 

Plate Depth 2mm

Electrical

Voltage 240V

Acrylic thermoplastic flat faceplate

- Bevelled and flame polished edge
- Secondary fix

requirements.

- Supplied with a template for fitting
- Ambassador style trimmed rocker switches are supplied as standard