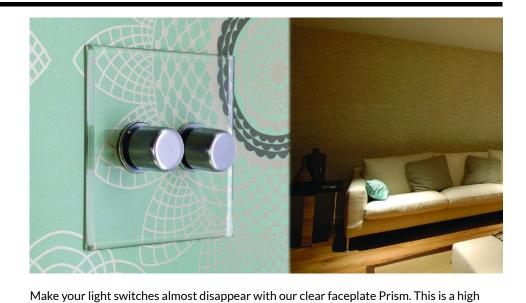

quality accessory that sits discreetly in an interior. Produced with square corners, it

features high-quality inserts for exceptional product reliability. To ensure design

uniformity throughout a project, non-standard accessories can be made to suit

- Pan head slotted screws
- Rotary dimmer, toggle and push button grid switches feature screwless plates as standard