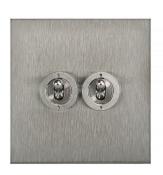

## Flat Plate Horizon Satin Stainless

Horizon Square Dolly Switch 2 gang 20 amp 2 way Satin Stainless Steel

## **MRSSTSW2**

2 gang 20 amp 2 way Satin Stainless Steel Quicklink: QC35

## General

| Colour<br>Construction | Stainless Steel<br>Stainless Steel |
|------------------------|------------------------------------|
| Dimensions             |                                    |
| Length                 | 86mm                               |
| Plate Depth            | 1.5mm                              |
| Width                  | 86mm                               |
| Electrical             |                                    |

Amperage Voltage

20A 240V The superior quality of the Horizon faceplate style has been designed to suit both traditional and contemporary interiors. Produced with square corners, it features trimless switches for exceptional product reliability. To ensure design uniformity throughout a project, non-standard accessories can be made to suit requirements.