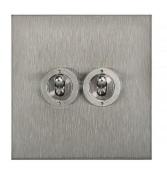

2 gang 20 amp 2 way Satin Stainless Steel Quicklink: QC35

## General

Amperage

Voltage

| Colour<br>Construction | Stainless Steel<br>Stainless Steel |
|------------------------|------------------------------------|
| Dimensions             |                                    |
| Length                 | 86mm                               |
| Plate Depth            | 1.5mm                              |
| Width                  | 86mm                               |
| Electrical             |                                    |

20A

240V

The superior quality of the **Horizon faceplate style** has been designed to suit both traditional and contemporary interiors. Produced with square corners, it features **trimless switches** for exceptional product reliability. To ensure design uniformity throughout a project, non-standard accessories can be made to suit requirements.