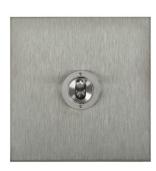

# Flat Plate Horizon Satin Stainless

Horizon Square Dolly Switch 1 gang 20 amp double pole Satin Stainless Steel

## **MRSSTSW1DP**

1 gang 20 amp double pole Satin Stainless Steel Quicklink: QC33

### Electrical

Amperage Voltage

86mm 20A 240V

86mm 1.5mm

The superior quality of the Horizon faceplate style has been designed to suit both traditional and contemporary interiors. Produced with square corners, it features trimless switches for exceptional product reliability. To ensure design uniformity throughout a project, non-standard accessories can be made to suit requirements.