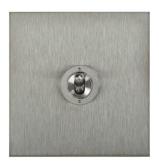

# Flat Plate Horizon Satin Stainless

Horizon Square Dolly Switch

1 gang 20 amp double pole Satin Stainless Steel

# **MRSSTSW1 DP**

1 gang 20 amp double pole Satin Stainless Steel

Quicklink: QC33

The superior quality of the **Horizon faceplate style** has been designed to suit both traditional and contemporary interiors. Produced with square corners, it features **trimless switches** for exceptional product reliability. To ensure design uniformity throughout a project, non-standard accessories can be made to suit requirements.