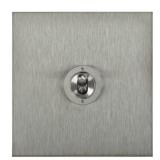

## Flat Plate Horizon Satin Stainless

Horizon Square Dolly Switch

1 gang 20 amp intermediate Satin Stainless Steel

## **MRSSTSW1INT**

1 gang 20 amp intermediate Satin Stainless Steel Quicklink: QC32

General

Colour Stainless Steel
Construction Stainless Steel

Dimensions

Length 86mm
Plate Depth 1.5mm
Width 86mm

Electrical

Voltage 240V

The superior quality of the **Horizon faceplate style** has been designed to suit both traditional and contemporary interiors. Produced with square corners, it features **trimless switches** for exceptional product reliability. To ensure design uniformity throughout a project, non-standard accessories can be made to suit requirements.