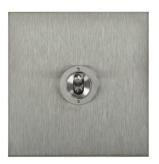

## Flat Plate Horizon Satin Stainless

Horizon Square Dolly Switch

1 gang 20 amp intermediate Satin Stainless Steel

## **MRSSTSW1INT**

1 gang 20 amp intermediate Satin Stainless Steel Quicklink: QC32

General

Colour Stainless Steel
Construction Stainless Steel

Dimensions

Length 86mm
Plate Depth 1.5mm
Width 86mm

Electrical

Voltage 240V

The superior quality of the **Horizon faceplate style** has been designed to suit both traditional and contemporary interiors. Produced with square corners, it features **trimless switches** for exceptional product reliability. To ensure design uniformity throughout a project, non-standard accessories can be made to suit requirements.