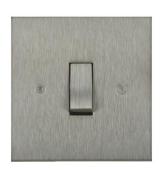

## Flat Plate Horizon Satin Stainless

Horizon Square Rocker Switch 1 gang 20 amp 2 way Satin Stainless Steel

## MRTSSRSW1

1 gang 20 amp 2 way Satin Stainless Steel Quicklink: QC2E

## General

| Colour       | Stainless Steel |
|--------------|-----------------|
| Construction | Stainless Steel |
| Dimensions   |                 |
| Bimensions   |                 |
| Length       | 86mm            |
| Plate Depth  | 1.5mm           |
| Width        | 86mm            |
|              |                 |
| Flectrical   |                 |

## Electrical

Amperage Voltage 20A 240V

The superior quality of the **Horizon faceplate style** has been designed to suit both traditional and contemporary interiors. Produced with square corners, it features **trimless switches** for exceptional product reliability. To ensure design uniformity throughout a project, non-standard accessories can be made to suit requirements.