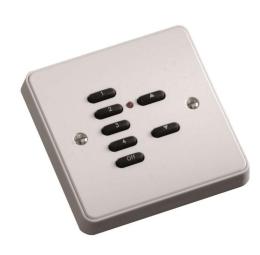

## **RCP07 WHITE**

7 Button White Quicklink: QC24

## General

Colour White
Construction Metal
IP Rating IP00

Detection Range 100m Radio Frequency 433.9MHz

## Electrical

Voltage 6V DC

The **RAKO** Wireless Wall Switch is a 7 button wall mounted control panel providing 4 scenes plus off and master raise and lower functions. The unit provides full scene programming. Lithium battery powered and using coded radio transmission eliminates the need for any data or power cabling, ensuring that the system can be installed with minimum fuss and disruption. Can be mounted anywhere, be it flush mounted to UK back-boxes or simply surface mounted to any flat surface using the patress provided.