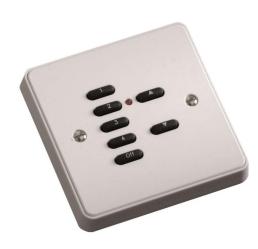

7 Button White

## **RCP07 WHITE**

7 Button White Quicklink: QC24

## Electrical

Voltage 6V DC

The **RAKO** Wireless Wall Switch is a 7 button wall mounted control panel providing 4 scenes plus off and master raise and lower functions. The unit provides full scene programming. Lithium battery powered and using coded radio transmission eliminates the need for any data or power cabling, ensuring that the system can be installed with minimum fuss and disruption. Can be mounted anywhere, be it flush mounted to UK back-boxes or simply surface mounted to any flat surface using the patress provided.