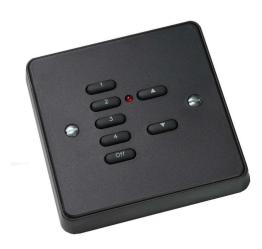

## **RCP07 CHAR/GREY**

7 Button Charcoal Grey Quicklink: QC23

## Electrical

Voltage 6V DC

The **RAKO** Wireless Wall Switch is a 7 button wall mounted control panel providing 4 scenes plus off and master raise and lower functions. The unit provides full scene programming. Lithium battery powered and using coded radio transmission eliminates the need for any data or power cabling, ensuring that the system can be installed with minimum fuss and disruption. Can be mounted anywhere, be it flush mounted to UK back-boxes or simply surface mounted to any flat surface using the patress provided.