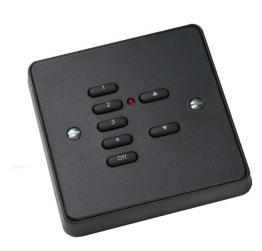

## **RCP07 CHAR/GREY**

7 Button Charcoal Grey Quicklink: QC23

## General

Colour Black,Grey
Construction Metal
IP Rating IP00

Detection Range 100m Radio Frequency 433.9MHz

## Electrical

Voltage 6V DC

The **RAKO** Wireless Wall Switch is a 7 button wall mounted control panel providing 4 scenes plus off and master raise and lower functions. The unit provides full scene programming. Lithium battery powered and using coded radio transmission eliminates the need for any data or power cabling, ensuring that the system can be installed with minimum fuss and disruption. Can be mounted anywhere, be it flush mounted to UK back-boxes or simply surface mounted to any flat surface using the patress provided.