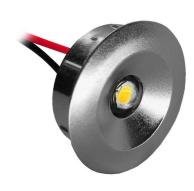

## **LED OPEN1 RED/SS**

Red 110° Quicklink: QC1D

General

Dimmable Yes
IP Rating IP00

Dimmable Yes

Dimensions

Cut Out 25mm (Diameter)

Diameter 30mm Height 10mm

Electrical

Amperage 350mA Maximum Wattage 1W

**Light Characteristics** 

Beam Angle 110°

The **Open LED** is a versatile unit. It can be used separately or together with a light fitting. It has a 25mm cut out and a high power 1 watt LED.

This LED has a silver reflector with no lens which produces a 110° angle of light.

Many different LED power supplies are available that allow you to achieve more with your lighting. Simply select the correct wattage depending on how many total LED fittings it will be connected to.