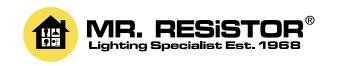

## **LED OPEN1 RED/SS**

Red 110° Quicklink: QC1D

General

Dimmable Yes
IP Rating IP00

Dimmable Yes

Dimensions

Cut Out 25mm (Diameter)

Diameter 30mm Height 10mm

Electrical

Amperage 350mA Maximum Wattage 1W

**Light Characteristics** 

Beam Angle 110°

The **Open LED** is a versatile unit. It can be used separately or together with a light fitting. It has a 25mm cut out and a high power 1 watt LED.

This LED has a silver reflector with no lens which produces a 110° angle of light.

Many different LED power supplies are available that allow you to achieve more with your lighting. Simply select the correct wattage depending on how many total LED fittings it will be connected to.