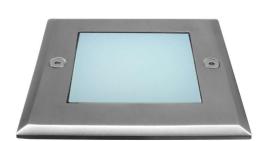

## **AL4009W4 P/ST**

Polished Stainless Steel 3500K Neutral

White

Quicklink: QBDE

General

Colour Stainless Steel
Construction Stainless Steel

Dimmable No IP Rating IP67

Dimmable No

Dimensions

Cut Out 86 x 86mm (Length x

Width)

Depth 114mm Length 94mm Width 94mm

Electrical

Maximum Wattage 2W

**Light Characteristics** 

Colour Temperature 3500K Neutral

White

The **Square LED Uplighter 240V** has an IP rating of IP67. The fitting can be driven over, making it ideal for pathways and driveways.

Please Note, the **Square LED Uplighter 240V** is a guide light and is not bright enough to throw light onto a surface such as a wall.

This product comes with an integral transformer.