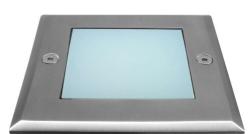

## **AL4009W4 P/ST**

Polished Stainless Steel 3500K Neutral

White

Quicklink: QBDE

General

Colour Stainless Steel
Construction Stainless Steel

Dimmable No IP Rating IP67

Dimmable No

White

The **Square LED Uplighter 240V** has an IP rating of IP67. The fitting can be driven over, making it ideal for pathways and driveways.

Please Note, the **Square LED Uplighter 240V** is a guide light and is not bright enough to throw light onto a surface such as a wall.