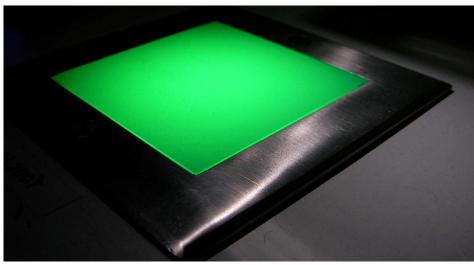

Width)

Depth 114mm Length 94mm Width 94mm

Electrical

Maximum Wattage 2W Voltage 240V The **Square LED Uplighter 240V** has an IP rating of IP67. The fitting can be driven over, making it ideal for pathways and driveways.

Please Note, the **Square LED Uplighter 240V** is a guide light and is not bright enough to throw light onto a surface such as a wall.

This product comes with an integral transformer.