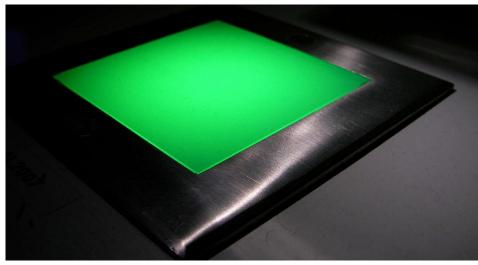

Width)

Depth 114mm Length 94mm Width 94mm

Electrical

Maximum Wattage 2W Voltage 240V The **Square LED Uplighter 240V** has an IP rating of IP67. The fitting can be driven over, making it ideal for pathways and driveways.

Please Note, the **Square LED Uplighter 240V** is a guide light and is not bright enough to throw light onto a surface such as a wall.

This product comes with an integral transformer.