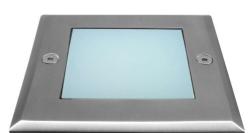

## **AL4009B4 P/ST**

Polished Stainless Steel Blue Quicklink: QBDD

General

Colour Stainless Steel
Construction Stainless Steel

Dimmable No IP Rating IP67

Dimmable No

**Dimensions** 

Cut Out 86 x 86mm (Length x

Width)

Depth 114mm Length 94mm Width 94mm

Electrical

Maximum Wattage 2W Voltage 240V The **Square LED Uplighter 240V** has an IP rating of IP67. The fitting can be driven over, making it ideal for pathways and driveways.

Please Note, the **Square LED Uplighter 240V** is a guide light and is not bright enough to throw light onto a surface such as a wall.

This product comes with an integral transformer.