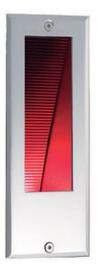

The **Wall Rectangle 24V** fitting is a wall light with an IP Rating of IP67. It can be used in bathrooms, kitchens and even outside. The fitting has a satin stainless bezel with clear glass. There are four LED colours to choose from: Amber, Blue, Red and White. This is a 24V fitting.