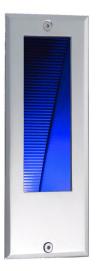

## AL4010WB4N SS

Stainless Steel / Clear Glass Blue Quicklink: QBCB

| <b>General</b><br>Colour<br>Dimmable<br>IP Rating | Stainless Steel<br>No<br>IP67 |
|---------------------------------------------------|-------------------------------|
| Dimmable                                          | No                            |
| <b>Dimensions</b><br>Cut Out                      | 195 x 72mm (Length            |
| Depth                                             | x Width)<br>98mm              |
| Height<br>Width                                   | 202mm<br>80mm                 |
| <b>Electrical</b><br>Maximum Wattage<br>Voltage   | 2W<br>24V DC                  |

The **Wall Rectangle 24V** fitting is a wall light with an IP Rating of IP67. It can be used in bathrooms, kitchens and even outside. The fitting has a satin stainless bezel with clear glass. There are four LED colours to choose from: Amber, Blue, Red and White. This is a 24V fitting.