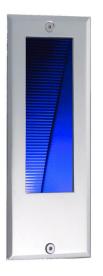

## AL4010WB4N SS

Stainless Steel / Clear Glass Blue Quicklink: QBCB

| <b>General</b><br>Colour<br>Dimmable<br>IP Rating        | Stainless Steel<br>No<br>IP67                           |
|----------------------------------------------------------|---------------------------------------------------------|
| Dimmable                                                 | No                                                      |
| <b>Dimensions</b><br>Cut Out<br>Depth<br>Height<br>Width | 195 x 72mm (Length<br>x Width)<br>98mm<br>202mm<br>80mm |
| <b>Electrical</b><br>Maximum Wattage<br>Voltage          | 2W<br>24V DC                                            |

The **Wall Rectangle 24V** fitting is a wall light with an IP Rating of IP67. It can be used in bathrooms, kitchens and even outside. The fitting has a satin stainless bezel with clear glass. There are four LED colours to choose from: Amber, Blue, Red and White. This is a 24V fitting.