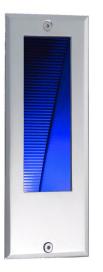

The **Wall Rectangle 240V** fitting is a wall light with an IP Rating of IP67. It can be used in bathrooms, kitchens and even outside. The fitting has a satin stainless bezel with a clear glass. There are four LED colours to choose from: Amber, Blue, Red and White. This is a 240V fitting.