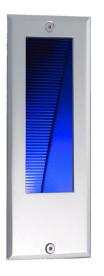

The **Wall Rectangle 240V** fitting is a wall light with an IP Rating of IP67. It can be used in bathrooms, kitchens and even outside. The fitting has a satin stainless bezel with a clear glass. There are four LED colours to choose from: Amber, Blue, Red and White. This is a 240V fitting.