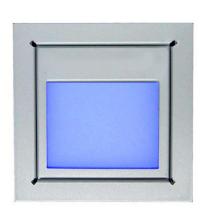

The **Slot Window 240V** can be fitted into a wall to provide lighting for the floor or just a decorative light. It is available with either a blue or a white LED.

## WL2300B2 BLUE

Silver / Clear Glass Blue Quicklink: QB93

| <b>General</b><br>Colour<br>Dimmable<br>IP Rating | Silver<br>No<br>IP40          |
|---------------------------------------------------|-------------------------------|
| Dimmable                                          | No                            |
| Dimensions                                        |                               |
| Cut Out                                           | 65 x 65mm (Length x<br>Width) |
| Depth                                             | 58mm                          |
| Height                                            | 80mm                          |
| Width                                             | 80mm                          |
| Electrical                                        |                               |