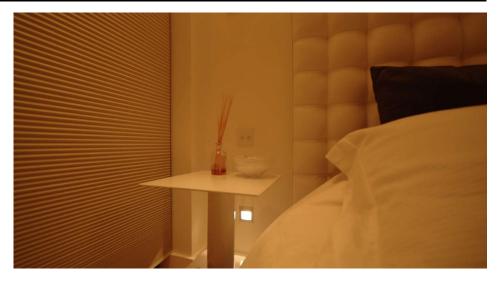

The **Slot Window 240V** can be fitted into a wall to provide lighting for the floor or just a decorative light. It is available with either a blue or a white LED.