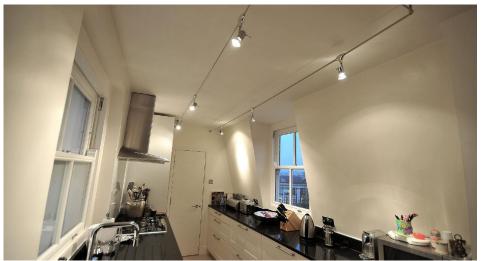

## Electrical

Maximum Wattage 40W Voltage 240V

The **Ananke** 240V mono wire system fitting is constructed from metal alloy, polycarbonate and sandblasted Pyrex glass.

This fitting requires two other products, 240V Double Mains Cable and a Fixing Kit with Wall Mains Supply. The cable provides both power and suspension. The fixing kit includes tensioners and fixings to ensure the cable is taut and provides full support to the fitting. A mains supply box is included with the fixing kit to provide interface between your mains supply and the cable system.

A maximum 1000W of fittings can be added to the cable. Additional accessories are available that allow customisation of your system for the requirements of the room in which it is being installed.

This fitting is rated IP40 and takes a 40W G9 capsule lamp (available separately).