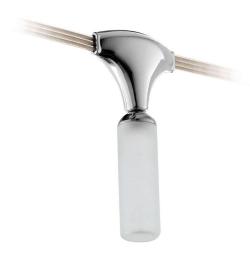

## **TR4301-3 CHROME**

Chrome 40W Quicklink: QAFC

## General

Cap G9
Colour Chrome
Construction Steel / Glass
Dimmable Yes
IP Rating IP40
Weight 180g

## **Dimensions**

Base Width 70mm Height 150mm Shade Diameter 28mm

## Electrical

Maximum Wattage 40W Voltage 240V

The **Ananke** 240V mono wire system fitting is constructed from metal alloy, polycarbonate and sandblasted Pyrex glass.

This fitting requires two other products, 240V Double Mains Cable and a Fixing Kit with Wall Mains Supply. The cable provides both power and suspension. The fixing kit includes tensioners and fixings to ensure the cable is taut and provides full support to the fitting. A mains supply box is included with the fixing kit to provide interface between your mains supply and the cable system.