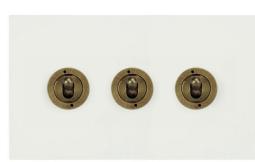

## Flat Plate Horizon Primed White

Horizon Square Dolly Switch 3 gang 20 amp 2 way Primed White

## **MRPWTSW3 AB**

3 gang 20 amp 2 way Primed White Quicklink: Q6CFF

General

Colour Primed White

**Dimensions** 

Height 86mm Width 146mm

Electrical

Amperage 20A

The **Flat Plate Primed White** finish is designed to be painted to help the plate merge with the interior colour scheme.

Ideally suited to walls using flat colour or paint effects, special finishes, polishes or specialist paints. Produced with square corners, it features **trimless inserts** for exceptional product reliability.

The superior quality of the **Horizon faceplate style** has been designed to suit both traditional and contemporary interiors. Produced with square corners, it features **trimless switches** for exceptional product reliability. To ensure design uniformity throughout a project, non-standard accessories can be made to suit requirements.