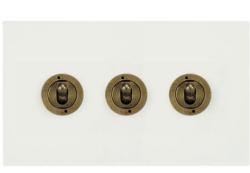

## **MRPWTSW3 AB**

3 gang 20 amp 2 way Primed White Quicklink: Q6CFF

| <b>General</b><br>Colour             | Primed White  |
|--------------------------------------|---------------|
| <b>Dimensions</b><br>Height<br>Width | 86mm<br>146mm |
| <b>Electrical</b><br>Amperage        | 20A           |