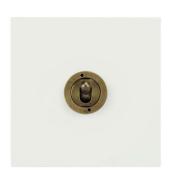

## Flat Plate Horizon Primed White

Horizon Square Dolly Switch 1 gang 20 amp 2 way Primed White

## **MRPWTSW1AB**

1 gang 20 amp 2 way Primed White Quicklink: Q6CFE

General

Colour Primed White

Electrical

Amperage 20A

The **Flat Plate Primed White** finish is designed to be painted to help the plate merge with the interior colour scheme.

Ideally suited to walls using flat colour or paint effects, special finishes, polishes or specialist paints. Produced with square corners, it features **trimless inserts** for exceptional product reliability.

The superior quality of the **Horizon faceplate style** has been designed to suit both traditional and contemporary interiors. Produced with square corners, it features **trimless switches** for exceptional product reliability. To ensure design uniformity throughout a project, non-standard accessories can be made to suit requirements.