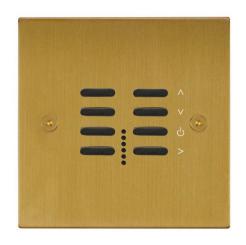

The 42 channel switch can be used as a scene setting switch, a colour changing control switch, or as a regular switch able to control up to 42 independent circuits. This switch is compatible with every receiver within the Wise Controls range.

This switch incorporates six different menus for navigation, with each menu controlling seven separate circuits (6x7).

The battery life lasts up to five years.